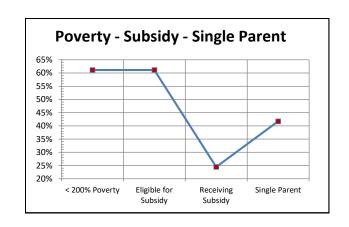

Full time: 49% Part time: 8%
Both full & part time: 16%
Bef school: 6% After school: 9%
Evening: 4% Weekend: 5%

| Poverty Statistics                                                   | Total  | # below<br>poverty | % below poverty |  |
|----------------------------------------------------------------------|--------|--------------------|-----------------|--|
| Tables S1701 & S1702 - American Fact Finder - 2016 Data              |        |                    |                 |  |
| AGE -> 2016 Poverty Status in the past 12 months - 5-year estimates  |        |                    |                 |  |
| Population for whom poverty status is determined                     | 44,075 | 6,987              | 15.85%          |  |
| Under 18 years                                                       | 8,017  | 2,279              | 28.40%          |  |
| Under 5 years                                                        | 1,987  | 712                | 35.80%          |  |
| 5 to 17 years                                                        | 6,030  | 1,567              | 26.00%          |  |
| Families                                                             | 11,708 | 1,346              | 11.50%          |  |
| With related children of householder under 18 years                  | 4,486  | 1,086              | 24.20%          |  |
| With related children of householder under 5 years                   | 766    | 157                | 20.50%          |  |
| With related children of householder under 5 years and 5 to 17 years | 858    | 442                | 51.50%          |  |
| With related children of householder 5 to 17 years                   | 2,862  | 487                | 17.00%          |  |