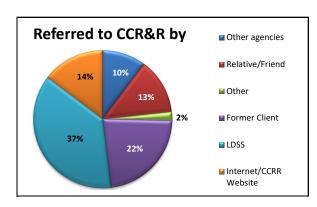

| 7%     | 15%     | 10%     |         |  |  |

PROGRAM REQUESTS (% Based on # requests)
Head Start: 63%
SACC (School Age): 38%



| PROVIDER STATISTICS          |     |  |  |
|------------------------------|-----|--|--|
| Type of Care                 | #   |  |  |
| Family Child Care            | 28  |  |  |
| Child Care Center            | 12  |  |  |
| (FCC)Group Family Child Care | 7   |  |  |
| School Age Program           | 4   |  |  |
| Total County ->              | 51  |  |  |
| MAT Approved Providers       | 13  |  |  |
| % Providers MAT ->           | 25% |  |  |



| Milestones           |           |  |
|----------------------|-----------|--|
| Technical Assistance |           |  |
| TA Calls             | ITA Calls |  |
| 940                  | 11        |  |







| SCHEDULE REQUESTS       |
|-------------------------|
| (% Based on # requests) |

Full time: 49% Part time: 8%
Both full & part time: 16%
Bef school: 6% After school: 9%
Evening: 4% Weekend: 5%

| Poverty Statistics                                                   | Total  | # below<br>poverty | % below poverty |  |
|----------------------------------------------------------------------|--------|--------------------|-----------------|--|
| Tables S1701 & S1702 - American Fact Finder - 2016 Data              |        |                    |                 |  |
| AGE -> 2016 Poverty Status in the past 12 months - 5-year estimates  |        |                    |                 |  |
| Population for whom poverty status is determined                     | 44,075 | 6,987