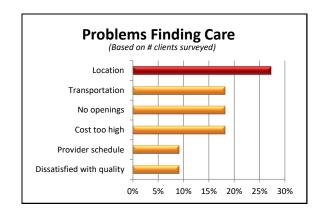

|  |
| Total               | 144  | 187  | 43      |  |  |

| # and % of Children by Age Group |        |         |         |         |  |  |
|----------------------------------|--------|---------|---------|---------|--|--|
|                                  | 0-11 M | 12-23 M | 24-35 M | 3 & 4 Y |  |  |
| # Age                            | 26     | 34      | 31      | 63      |  |  |
| % Age                            | 11%    | 14%     | 13%     | 26%     |  |  |
|                                  | 5 Y    | 6-8 Y   | 9+ y    | Total   |  |  |
| # Age                            | 17     | 37      | 24      | 243     |  |  |
| % Age                            | 7%     | 15%     | 10%     |         |  |  |

PROGRAM REQUESTS (% Based on # requests)
Head Start: 63%
SACC (School Age): 38%



| PROVIDER STATISTICS          |     |  |  |
|------------------------------|-----|--|--|
| Type of Care                 | #   |  |  |
| Family Child Care            | 28  |  |  |
| Child Care Center            | 12  |  |  |
| (FCC)Group Family Child Care | 7   |  |  |
| School Age Program           | 4   |  |  |
| Total County ->              | 51  |  |  |
| MAT Approved Providers       | 13  |  |  |
| % Providers MAT ->           | 25% |  |  |



| Milestones           |           |  |
|----------------------|-----------|--|
| Technical Assistance |           |  |
| TA Calls             | ITA Calls |  |
| 940                  | 11        |  |







| SCHEDULE REQUESTS       |
|-------------------------|
| (% Based on # requests) |

Full time: 49% Part time: 8%
Both full & part time: 1