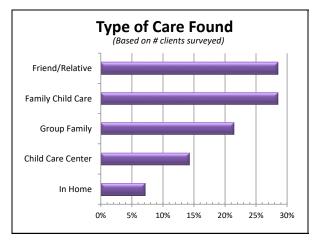

PROGRAM REQUESTS (% Based on # requests)
Head Start: 63%
SACC (School Age): 38%

| PROVIDER STATISTICS          |     |  |  |
|------------------------------|-----|--|--|
| Type of Care                 | #   |  |  |
| Family Child Care            | 28  |  |  |
| Child Care Center            | 12  |  |  |
| (FCC)Group Family Child Care | 7   |  |  |
| School Age Program           | 4   |  |  |
| Total County ->              | 51  |  |  |
| MAT Approved Providers       | 13  |  |  |
| % Providers MAT ->           | 25% |  |  |